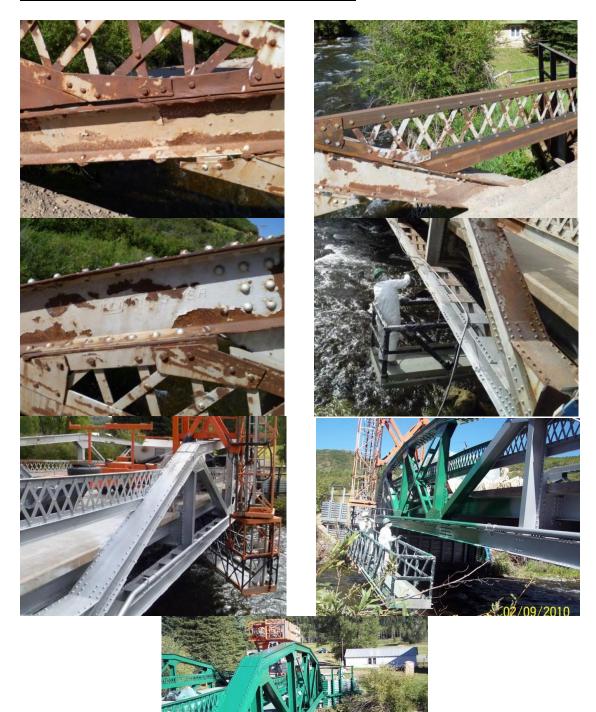

#### **PROJECT DESCRIPTION**

Old bridge in Colorado needed treatment to address extensive deterioration.

#### **COATING SOLUTION**

RUST GRIP and ENAMO GRIP were applied. After only high water pressure cleaning to remove all loose paint and debris RUST GRIP and ENAMO GRIP were applied.

Additional benefit was that the existing paint did not have to be removed by sand blasting and thus saved a lot of labor and waste costs.